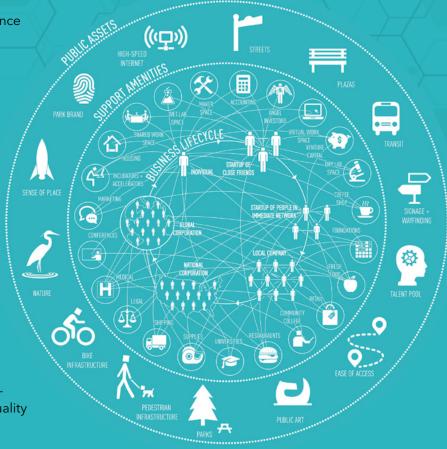

### **WHOM DOES AURP SERVE?**

More than 1,000 Communities of Innovation are in varying stages of development worldwide, and a variety of university, governmental, not-for-profit and private organizations interested in the development and operation of research-related technology projects and programs comprise the major portion of AURP's membership.

Research parks and innovation districts are physical environments that generate, attract and retain science and technology companies and talent in alignment with sponsoring research institutions such as universities as well as public, private and federal research laboratories.

Research parks and innovation districts are key economic drivers in many states across the country.

Top corporations partner with research parks and innovation districts to create corporate innovation centers.

Innovation activities result in measurable economic development successes through the incubation of emerging technology companies in research parks.\*

These parks are integrated into regional innovation efforts and signature developments for creating dynamic live-work-play environments that attract high-skilled, technology professionals to a region.\*