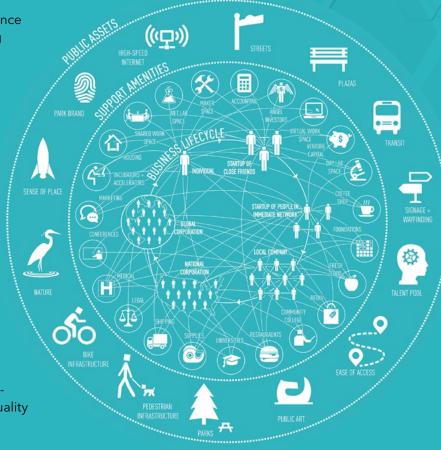

Research parks and innovation districts are physical environments that generate, attract and retain science and technology companies and talent in alignment with sponsoring research institutions such as universities as well as public, private and federal research laboratories.

Research parks and innovation districts are key economic drivers in many states across the country.

Top corporations partner with research parks and innovation districts to create corporate innovation centers.

Innovation activities result in measurable economic development successes through the incubation of emerging technology companies in research parks.\*

These parks are integrated into regional innovation efforts and signature developments for creating dynamic live-work-play environments that attract high-skilled, technology professionals to a region.\*

The focus on innovation is enabling research parks and innovation districts to demonstrate continued strong growth.